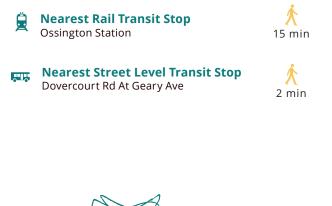

### TRANSIT

Public transit is at this home's doorstep for easy travel around the city. The nearest street transit stop is only a 2 minute walk away and the nearest rail transit stop is a 15 minute walk away.